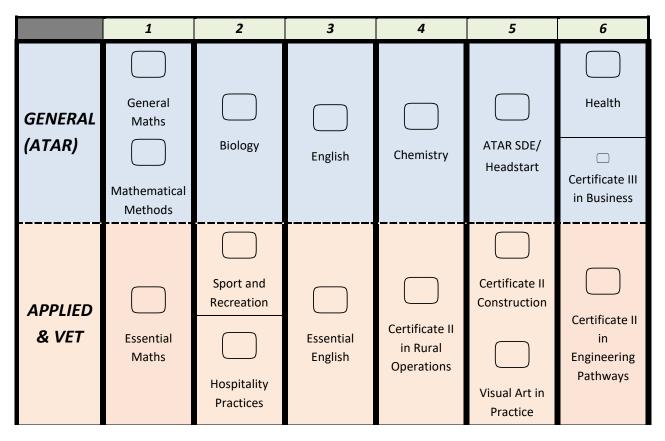

Please rank 1-3 (1 being first choice) your subject choices per line. Students should confirm (or negotiate if necessary) final subject choice during the SET Plan interview if requested. Please submit forms by Wednesday September 1<sup>st</sup>.

School of Distance Education (SDE) Subjects are available on Lines 1,2,4 & 6. Please read the Subject Selection Guide if considering this option.

| ATAR / OP Eligible:     | Yes / No        | Apprenticeship/Traineeship Interest: Yes / No                            |
|-------------------------|-----------------|--------------------------------------------------------------------------|
| If yes, preferred Indus | try:            |                                                                          |
| Would you like an appo  | intment to disc | uss your subject selection with a member of the administration? Yes / No |
| Career Aspirations:     |                 |                                                                          |
| Parent's Signature:     | <u> </u>        | Date                                                                     |
| Student's Signature:    | <u> </u>        | Date                                                                     |
| Administration Signatu  | ·e:             | Date                                                                     |